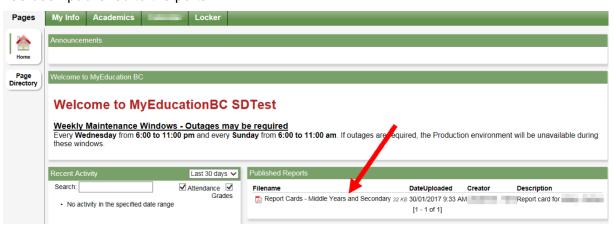

Recent Activity - information about recently posted student attendance and some mark information.

Published Reports - When a report card is published to the portal, it will appear under the Published Reports heading as a hyperlinked PDF document. You will receive an email that it has been published to the portal.