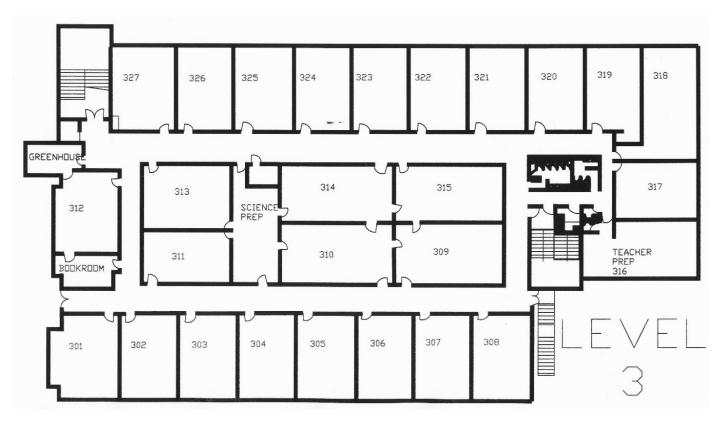

Please have your child fill out the following timetable. You can also access your student's timetable in the MyEducation BC Family Portal. Please see below for maps of all 3 floors of the school. We will have student volunteers available throughout the school to help give directions. Please arrive early as parking is limited.