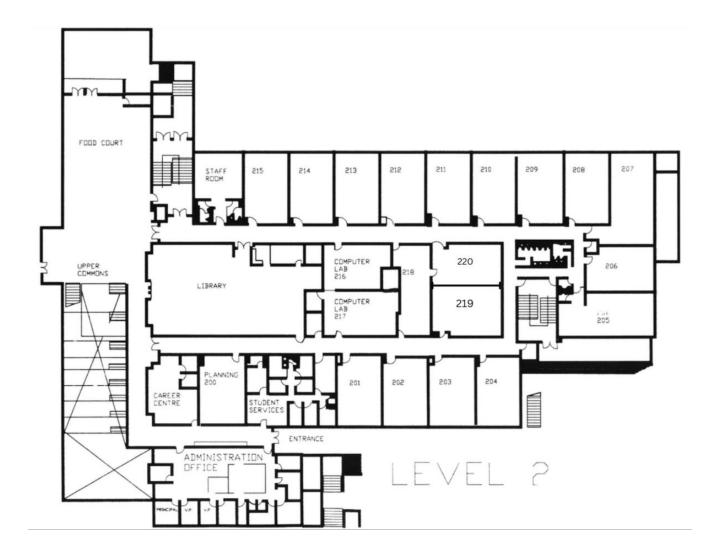

Please have your child fill out the following timetable. You can also access your student's timetable in the MyEducation BC Family Portal. Please see below for maps of all 3 floors of the school. We will have student volunteers available throughout the school to help give directions. Please arrive early as parking is limited.